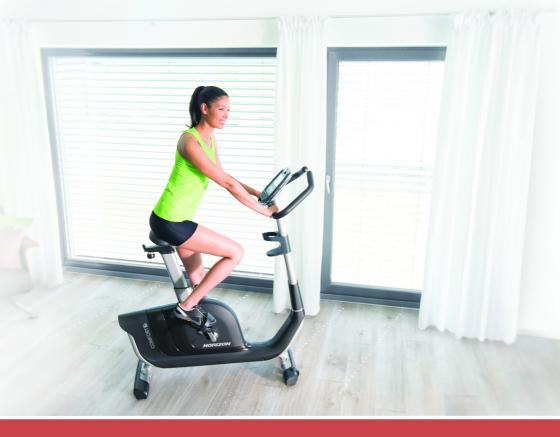

## **COMFORT 7i**

## **SPECYFIKACJA**

| COMFORT 7i                            |                                                                                                                                                    |
|---------------------------------------|----------------------------------------------------------------------------------------------------------------------------------------------------|
| SPECYFIKACJA                          |                                                                                                                                                    |
| Koło zamachowe / System<br>indukcyjny | System indukcyjny                                                                                                                                  |
| Kierownica                            | Z regulacją i czujnikami pomiaru pulsu                                                                                                             |
| Pedały                                | Samopoziomujące pedały z paskami                                                                                                                   |
| Siodełko                              | Siodełko ERGO żelowe                                                                                                                               |
| Regulacja siodełko                    | W pionie i poziomie                                                                                                                                |
| Dodatkowe informacje                  | Tryb oszczędzający energię, Uchwyt SMART DEVICE, Wyświetlacz HR WHEEL, Uchwyt na<br>bidon                                                          |
| WYŚWIETLACZ                           |                                                                                                                                                    |
| Wyświetlacz                           | 6,25" LCD Niebieskie podświetlenie                                                                                                                 |
| Wyświetlane informacje                | Czas, Dystans, Kalorie, Prędkość, RPM, Opór, Puls, Watt, HR WHEEL, Profil ćwiczenia                                                                |
| Programy                              | 14 Programów: Manual, Interval, Game, FitTest, Weight Loss, Weight Loss Plus, Rolling,<br>Kadencja, Random, Watt, THR Zone, %Puls, Użytkownika 1&2 |
| Pomiar pulsu                          | Telemetryczny system pomiaru pulsu oraz czujniki pomiaru pulsu na uchwytach                                                                        |
| Rozrywka                              | Możliwość podłączenia oprogramowania Passport, Głośniki SONIC SURROUND                                                                             |
| SYSTEM OPORU                          |                                                                                                                                                    |
| System oporu                          | Indukcyjny                                                                                                                                         |
| Zasilanie                             | Sieciowe (Zasilacz)                                                                                                                                |
| Opór                                  | 30 poziomów, Zmiana co 5 Watt (25-400Watt)                                                                                                         |
| DANE TECHNICZNE                       |                                                                                                                                                    |
| Wymiary                               | 120x55x136cm                                                                                                                                       |
| Waga                                  | 40kg                                                                                                                                               |
| Max. waga Użytkownika                 | 136kg                                                                                                                                              |