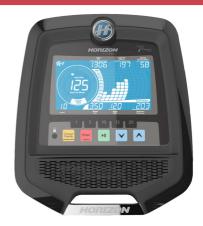

## **SPECYFIKACJA**

| COMFORT 7i                            |                                                                                                                                                    |
|---------------------------------------|----------------------------------------------------------------------------------------------------------------------------------------------------|
| SPECYFIKACJA                          |                                                                                                                                                    |
| Koło zamachowe / System<br>indukcyjny | System indukcyjny                                                                                                                                  |
| Kierownica                            | Z regulacją i czujnikami pomiaru pulsu                                                                                                             |
| Pedały                                | Samopoziomujące pedały z paskami                                                                                                                   |
| Siodełko                              | Siodełko ERGO żelowe                                                                                                                               |
| Regulacja siodełko                    | W pionie i poziomie                                                                                                                                |
| Dodatkowe informacje                  | Tryb oszczędzający energię, Uchwyt SMART DEVICE, Wyświetlacz HR WHEEL, Uchwyt na<br>bidon                                                          |
| WYŚWIETLACZ                           |                                                                                                                                                    |
| Wyświetlacz                           | 6,25" LCD Niebieskie podświetlenie                                                                                                                 |
| Wyświetlane informacje                | Czas, Dystans, Kalorie, Prędkość, RPM, Opór, Puls, Watt, HR WHEEL, Profil ćwiczenia                                                                |
| Programy                              | 14 Programów: Manual, Interval, Game, FitTest, Weight Loss, Weight Loss Plus, Rolling,<br>Kadencja, Random, Watt, THR Zone, %Puls, Użytkownika 1&2 |
| Pomiar pulsu                          | Telemetryczny system pomiaru pulsu oraz czujniki pomiaru pulsu na uchwytach                                                                        |
| Rozrywka                              | Możliwość podłączenia oprogramowania Passport, Głośniki SONIC SURROUND                                                                             |
| SYSTEM OPORU                          |                                                                                                                                                    |
| System oporu                          | Indukcyjny                                                                                                                                         |
| Zasilanie                             | Sieciowe (Zasilacz)                                                                                                                                |
| Opór                                  | 30 poziomów, Zmiana co 5 Watt (25-400Watt)                                                                                                         |
| DANE TECHNICZNE                       |                                                                                                                                                    |
| Wymiary                               | 120x55x136cm                                                                                                                                       |
| Waga                                  | 40kg                                                                                                                                               |
| Max. waga Użytkownika                 | 136kg                                                                                                                                              |