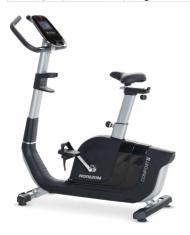

## **COMFORT 7i**

## **SPECYFIKACJA**

| COMFORT 7i                            |                                                                                                                                                    |
|---------------------------------------|----------------------------------------------------------------------------------------------------------------------------------------------------|
| SPECYFIKACJA                          |                                                                                                                                                    |
| Koło zamachowe / System<br>indukcyjny | System indukcyjny                                                                                                                                  |
| Kierownica                            | Z regulacją i czujnikami pomiaru pulsu                                                                                                             |
| Pedały                                | Samopoziomujące pedały z paskami                                                                                                                   |
| Siodełko                              | Siodełko ERGO żelowe                                                                                                                               |
| Regulacja siodełko                    | W pionie i poziomie                                                                                                                                |
| Dodatkowe informacje                  | Tryb oszczędzający energię, Uchwyt SMART DEVICE, Wyświetlacz HR WHEEL, Uchwyt na<br>bidon                                                          |
| WYŚWIETLACZ                           |                                                                                                                                                    |
| Wyświetlacz                           | 6,25" LCD Niebieskie podświetlenie                                                                                                                 |
| Wyświetlane informacje                | Czas, Dystans, Kalorie, Prędkość, RPM, Opór, Puls, Watt, HR WHEEL, Profil ćwiczenia                                                                |
| Programy                              | 14 Programów: Manual, Interval, Game, FitTest, Weight Loss, Weight Loss Plus, Rolling,<br>Kadencja, Random, Watt, THR Zone, %Puls, Użytkownika 1&2 |
| Pomiar pulsu                          | Telemetryczny system pomiaru pulsu oraz czujniki pomiaru pulsu na uchwytach                                                                        |
| Rozrywka                              | Możliwość podłączenia oprogramowania Passport, Głośniki SONIC SURROUND                                                                             |
| SYSTEM OPORU                          |                                                                                                                                                    |
| System oporu                          | Indukcyjny                                                                                                                                         |
| Zasilanie                             | Sieciowe (Zasilacz)                                                                                                                                |
| Opór                                  | 30 poziomów, Zmiana co 5 Watt (25-400Watt)                                                                                                         |
| DANE TECHNICZNE                       |                                                                                                                                                    |
| Wymiary                               | 120x55x136cm                                                                                                                                       |
| Waga                                  | 40kg                                                                                                                                               |
| Max. waga Użytkownika                 | 136kg                                                                                                                                              |