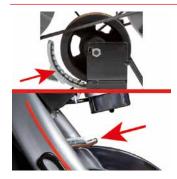

# **DOUBLE BRAKE SYSTEM**

Choose from three types of resistance: Magnetic for a silent training; Friction, for a more realistic feeling; and Combined to train without limits.

# MIXED PEDALS

Featuring both standard baskets and cycling shoe clips.

|                                                 | •                        |  |  |
|-------------------------------------------------|--------------------------|--|--|
| Specs                                           | i.Spada II H9355i        |  |  |
| Use frecuency                                   | Intensive                |  |  |
| Maximum user weight                             | 130Kg                    |  |  |
| Flywheel                                        | Equivalent to 20Kg       |  |  |
| Braking system                                  | Magnetic + friction      |  |  |
| Transmission                                    | Poly-V belt              |  |  |
| Flywheel cover                                  | Yes                      |  |  |
| Handlebar                                       | Triathlon                |  |  |
| Handlerbar adjustement                          | Horizontal and Vertical  |  |  |
| Saddle adjustment                               | Horizontal and Vertical  |  |  |
| Pedals                                          | Mixed                    |  |  |
| Length                                          | 130cm                    |  |  |
| Width                                           | 59cm                     |  |  |
| Height                                          | 116cm                    |  |  |
| Weight                                          | 57Kg                     |  |  |
| Programs                                        |                          |  |  |
| Preset programs (Prg)                           | 12                       |  |  |
| Intensity levels                                | 24                       |  |  |
| Random program (RP)                             | Yes                      |  |  |
| Customizable profiles (uprg)                    | 5                        |  |  |
| Fitness test (FT)                               | Yes                      |  |  |
| Heart rate control program (HRC)                | 4                        |  |  |
| Recovery Program (RT)                           | No                       |  |  |
| Body Fat test (BF)                              | No                       |  |  |
| Monitor                                         |                          |  |  |
| Monochrome LCD screen                           | Yes                      |  |  |
| Blue blacklit LCD monitor                       | No                       |  |  |
| Monitor with HIIT by BH training scheme         | No                       |  |  |
| Universal holder for Smartphones and/or tablets | Yes                      |  |  |
| Telemetric heartrate                            | Yes, optional chest belt |  |  |
| Bluetooth heartrate                             | Yes                      |  |  |
| iConcept                                        | Yes                      |  |  |
|                                                 |                          |  |  |