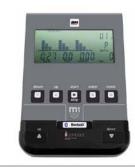

Monitor

# M1 MONITOR

LCD monitor with 12 preset programs and 24 intensity levels.

# I.CONCEPT SYSTEM

i.Concept machine with Bluetooth 4.0 technology. Get the most out of your favourite Fitness Apps.