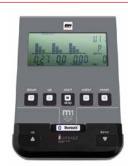

Monitor

# M1 MONITOR

LCD monitor with 12 preset programs and 24 intensity levels.

# I.CONCEPT SYSTEM

i.Concept machine with Bluetooth 4.0 technology. Get the most out of your favourite Fitness Apps.