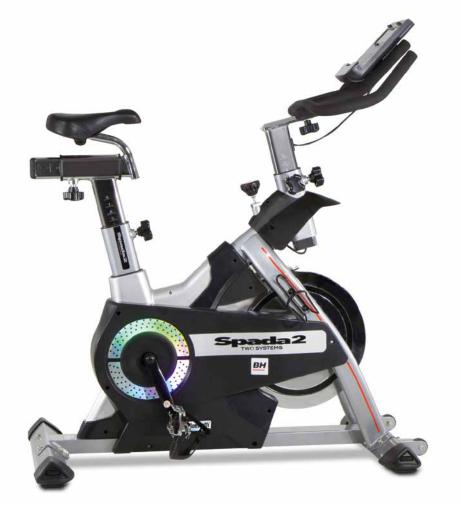

I.SPADA II H9355I

R.R.P.

EAN: 8431284784386

Indoor cycling with triple brake system for the most demanding people, it fits any level. Chromed steel flywheel of 20Kg. Reality and performance as an outdoor bike in a indoor cycling bike.

### Measurements:

Time, Speed / RPM, Distance, ODO, Calories, Pulse, Watts

Aax. user weight: 130Kg

Weight: 57Kg

Dimensions: 130cm x 59cm x

<u>11</u>6cm

Flywheel: Equivalent to 20Kg

# **DOUBLE BRAKE SYSTEM**

Choose from three types of resistance: Magnetic for a silent training; Friction, for a more realistic feeling; and Combined to train without limits.

# MIXED PEDALS

Featuring both standard baskets and cycling shoe clips.

|                                                 | •                        |  |  |
|-------------------------------------------------|--------------------------|--|--|
| Specs                                           | i.Spada II H9355i        |  |  |
| Use frecuency                                   | Intensive                |  |  |
| Maximum user weight                             | 130Kg                    |  |  |
| Flywheel                                        | Equivalent to 20Kg       |  |  |
| Braking system                                  | Magnetic + friction      |  |  |
| Transmission                                    | Poly-V belt              |  |  |
| Flywheel cover                                  | Yes                      |  |  |
| Handlebar                                       | Triathlon                |  |  |
| Handlerbar adjustement                          | Horizontal and Vertical  |  |  |
| Saddle adjustment                               | Horizontal and Vertical  |  |  |
| Pedals                                          | Mixed                    |  |  |
| Length                                          | 130cm                    |  |  |
| Width                                           | 59cm                     |  |  |
| Height                                          | 116cm                    |  |  |
| Weight                                          | 57Kg                     |  |  |
| Programs                                        |                          |  |  |
| Preset programs (Prg)                           | 12                       |  |  |
| Intensity levels                                | 24                       |  |  |
| Random program (RP)                             | Yes                      |  |  |
| Customizable profiles (uprg)                    | 5                        |  |  |
| Fitness test (FT)                               | Yes                      |  |  |
| Heart rate control program (HRC)                | 4                        |  |  |
| Recovery Program (RT)                           | No                       |  |  |
| Body Fat test (BF)                              | No                       |  |  |
| Monitor                                         |                          |  |  |
| Monochrome LCD screen                           | Yes                      |  |  |
| Blue blacklit LCD monitor                       | No                       |  |  |
| Monitor with HIIT by BH training scheme         | No                       |  |  |
| Universal holder for Smartphones and/or tablets | Yes                      |  |  |
| Telemetric heartrate                            | Yes, optional chest belt |  |  |
| Bluetooth heartrate                             | Yes                      |  |  |
| iConcept                                        | Yes                      |  |  |
|                                                 |                          |  |  |